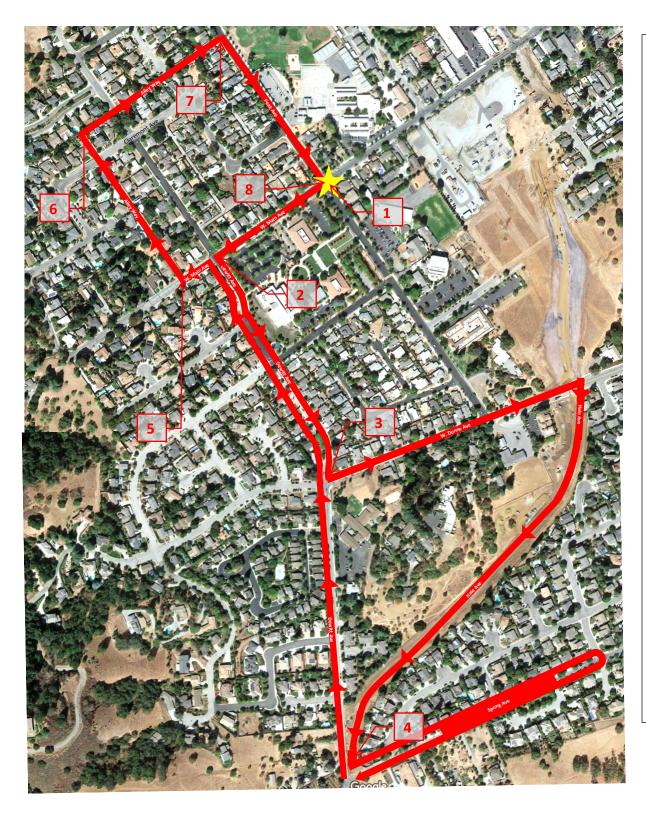

- 1. Start near the parking lot to the City of Economic Development go towards Dewitt Ave. for 1 milers turn 1/2 mile from the start, then trace steps back to finish, completing 1 mile
- 2. Turn left at Dewitt, go towards West Dunne
- 3. Turn left on West Dunne and turn right on to Hale extension sidewalk towards Dewitt Ave.
- 4. Turn left on Spring and go to turnaround, then go back to Dewitt Ave.
- 5. Turn Right and go to West Main and turn left, toward Alley Way
- 6. Turn right at Alleyway, cross
  Claremont Ave., and then continue on
  Alleyway, cross Dewitt Ave towards
  Peak Ave.
- 7. Turn right onto Peak Ave. towards Main Ave.
- 8. Turn right onto Main
- 9. Cross the Finish line for 5k, but if doing the 10K avoid the finish line and do the course 1 more time.